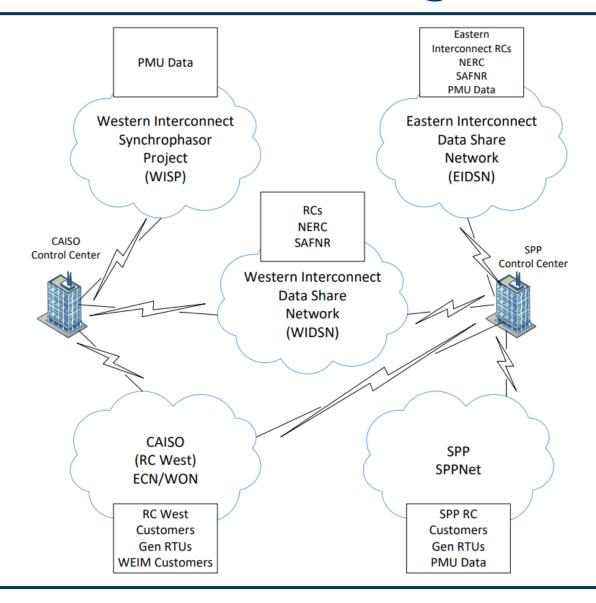

# **WECC Operating Network (WON)**

- The WON was established to facilitate the exchange of operational data between Reliability Coordinators (RC), Transmission Operators (TOP), Balancing Authorities (BA), and other member utilities to facilitate exchanging power system reliability data. This network is a collection of connected entities that communicate over the WON to exchange power system-related data. This data includes analog values (e.g., bus voltages, line flows, generator outputs) and status information (e.g., circuit breaker statuses, switch statuses).
- Access to the WON is granted only to members of WECC that have a reliability responsibility to the WECC interconnected electrical system that requires access to currently-approved, real-time power system data and have executed the WECC Operations Network Connection and Data Use Agreement

# **WECC Data Sharing Network**

- WON Security Guideline
- Guideline for WECC Operations Network Node: Responsibilities and Procedures
- WON Connection and Data Use Agreement

- WON Security Guideline
  - Security Responsibilities
  - Approved Protocols and Applications
  - WON Perimeter Security Policy
  - Wireless Technology (prohibited)
  - Authentication